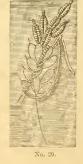

#### WOUND STITCH. No. 29.

This is a pretty stitch for embroidering grain, small leaves, or flowers having small petals. The accompanying design shows the method by which the cord is formed. After the needle is wound, the thumb of the left is held firmly over it until the needle is pulled through and the coil is firmly drawn in place. Two stitches only are necessary to form each kernel. The tiny stitches seen at the ends of the kernels may be lengthened to represent the barbs or real grain, if desired.